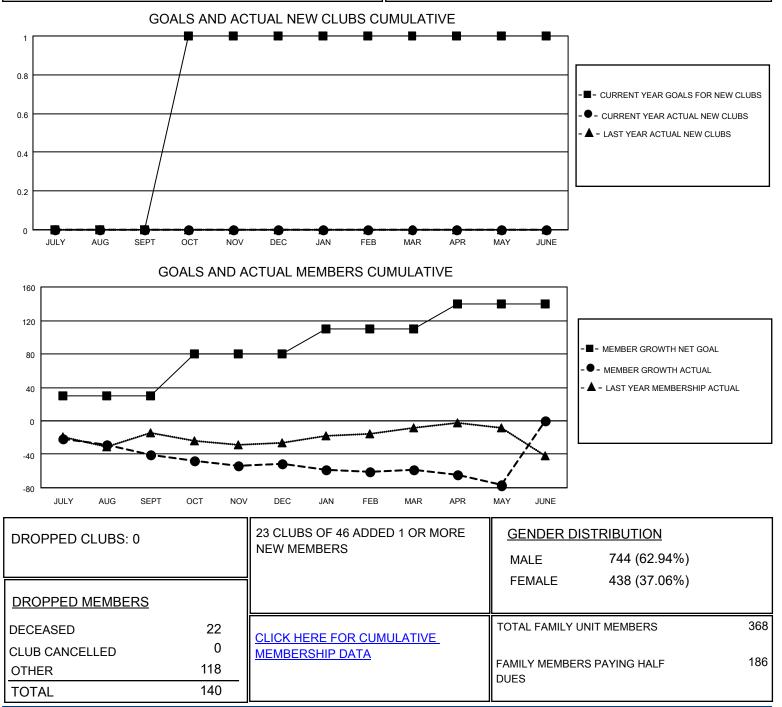

## LOCATION WASHINGTON

District 19 E

Results as of: 5/31/2021

| Clubs                 |               |           |               | Members               |                        |                         |                                                    |
|-----------------------|---------------|-----------|---------------|-----------------------|------------------------|-------------------------|----------------------------------------------------|
| RESULTS FOR 2020-2021 |               |           |               | RESULTS FOR 2020-2021 |                        |                         |                                                    |
| QUARTER               | NEW CLUB GOAL | NEW CLUBS | DROPPED CLUBS | QUARTER               | BER GROWTH NET<br>GOAL | MEMBER GROWTH<br>ACTUAL | DROPPED<br>MEMBERS ACTUAL<br>(including transfers) |
| JULY/AUG/SEPT         | 0             | 0         | 0             | JULY/AUG/SEPT         | 30                     | 16                      | 50                                                 |
| OCT/NOV/DEC           | 1             | 0         | 0             | OCT/NOV/DEC           | 50                     | 36                      | 44                                                 |
| JAN/FEB/MAR           | 0             | 0         | 0             | JAN/FEB/MAR           | 30                     | 16                      | 22                                                 |
| APR/MAY/JUNE          | 0             | 0         | 0             | APR/MAY/JUNE          | 30                     | 7                       | 24                                                 |